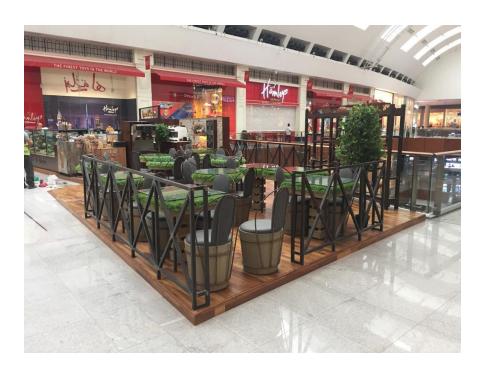

## Commercial Project: Spoon & Glaze Dubai Mall

At Spoon and Glaze in Dubai Mall, we created a welcoming space that combines modern aesthetics with functionality. The design features natural wood flooring and elegant shelving, reflecting our expertise in hospitality fit outs.