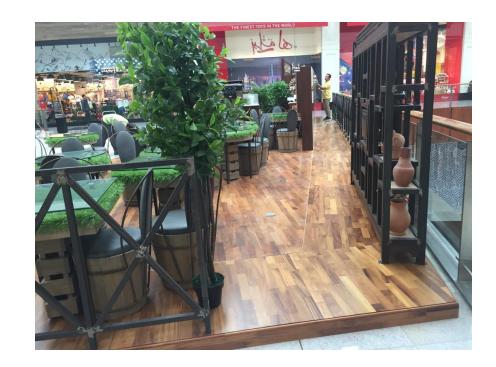

## Commercial Project: Spoon & Glaze Dubai Mall

At Spoon and Glaze in Dubai Mall, we created a welcoming space that combines modern aesthetics with functionality. The design features natural wood flooring and elegant shelving, reflecting our expertise in hospitality fit outs.