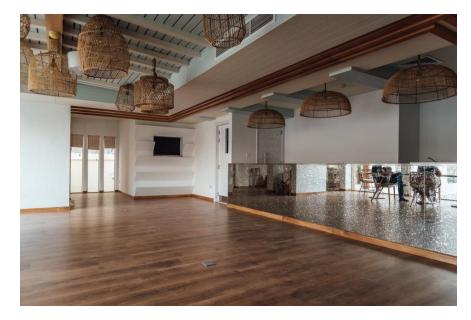

# Commercial Project: Asri Cafe - Jumeirah

Another notable commercial project in our portfolio is the Asri Cafe in Jumeirah. This project demonstrates our ability to create stylish and functional spaces for hospitality clients. The design combines modern aesthetics with practical elements, showcasing our expertise in commercial interior fit-outs.